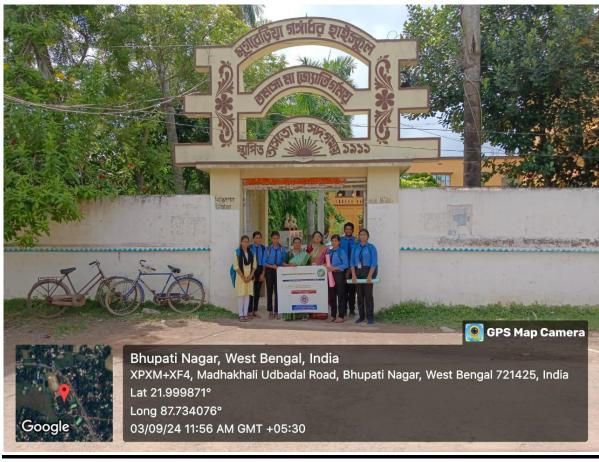

## **Images:**

This year the symposium was jointly organized by Department of Nutrition, Mugberia Gangadhar Mahavidyalaya with Mugberia Gangadhar High School, Bhupatinagar (H.S), Uttar Khamar on 3 /9/2024 at 12:00 p.m. with our 5 students and 2 of our faculty members of our department. Based on the theme, the following activities like delivered lecture, oral presentation, and quiz compitition were conducted in schools with their teachers and students to provide detailed information on "The impact of malnutrition on early childhood". The speakers was Ms. Sucheta Sahoo (SACT), Ms. Pranati Bera (SACT). Total participants was Students -96, Teachers-3. The programme completed successfully.