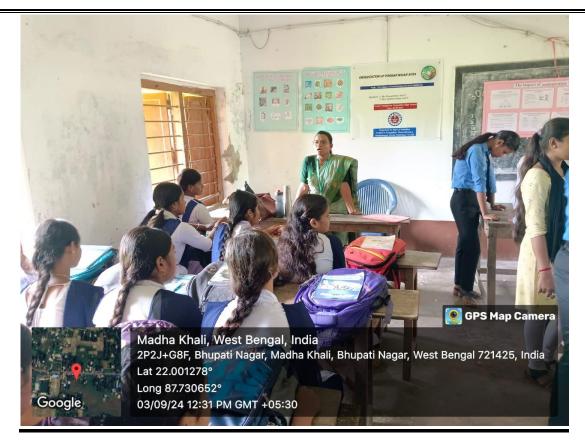

## **Images:**

This year the symposium was jointly organized by Department of Nutrition, Mugberia Gangadhar Mahavidyalaya with Mugberia Gangadhar High School, Bhupatinagar (H.S), Uttar Khamar on 3 /9/2024 at 12:00 p.m. with our 5 students and 2 of our faculty members of our department. Based on the theme, the following activities like delivered lecture, oral presentation, and quiz compitition were conducted in schools with their teachers and students to provide detailed information on "The impact of malnutrition on early childhood". The speakers was Ms. Sucheta Sahoo (SACT), Ms. Pranati Bera (SACT). Total participants was Students -96, Teachers-3. The programme completed successfully.