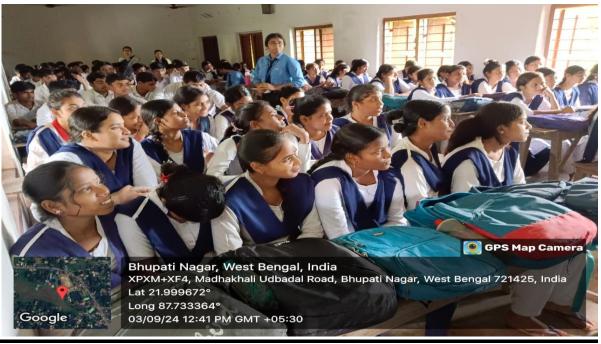

## **Images:**

This year the symposium was jointly organized by Department of Nutrition, Mugberia Gangadhar Mahavidyalaya with Mugberia Gangadhar High School, Bhupatinagar (H.S), Uttar Khamar on 3 /9/2024 at 12:00 p.m. with our 5 students and 2 of our faculty members of our department. Based on the theme, the following activities like delivered lecture, oral presentation, and quiz compitition were conducted in schools with their teachers and students to provide detailed information on "The impact of malnutrition on early childhood". The speakers was Ms. Sucheta Sahoo (SACT), Ms. Pranati Bera (SACT). Total participants was Students -96, Teachers-3. The programme completed successfully.