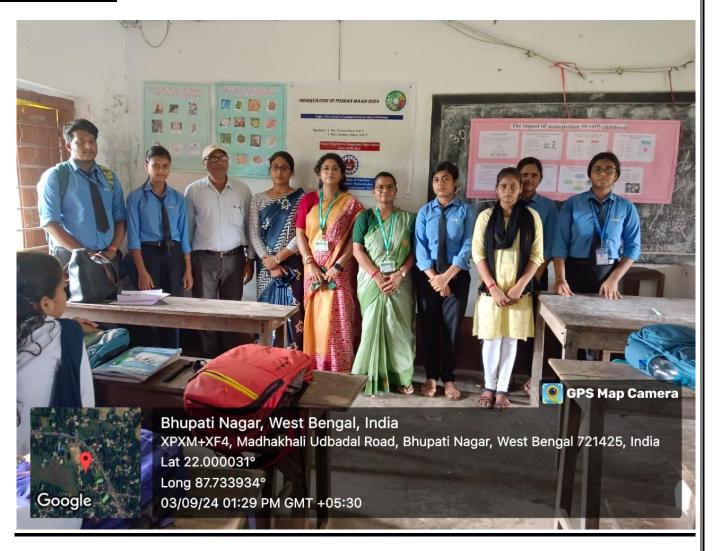

## **Images:**

This year the symposium was jointly organized by Department of Nutrition, Mugberia Gangadhar Mahavidyalaya with Mugberia Gangadhar High School, Bhupatinagar (H.S), Uttar Khamar on 3 /9/2024 at 12:00 p.m. with our 5 students and 2 of our faculty members of our department. Based on the theme, the following activities like delivered lecture, oral presentation, and quiz compitition were conducted in schools with their teachers and students to provide detailed information on "The impact of malnutrition on early childhood". The speakers was Ms. Sucheta Sahoo (SACT), Ms. Pranati Bera (SACT). Total participants was Students -96, Teachers-3. The programme completed successfully.